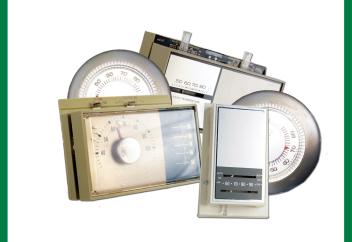

### **Thermostats**

Don't trash it, CASH it!

GET <u>\$5</u> for every mercury thermostat recycled!

Drop off the entire mercury thermostat. You will receive either a \$5 in-store credit or a rebate.

Find a drop-off location at www.thermostat-recycle.org or call 1-855-63-CYCLE