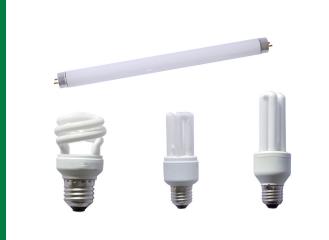

## **Mercury Light Bulbs**

#### **Unlimited:**

 Compact Fluorescent Light Bulbs (CFLs)

Up to 10 per day:

- Fluorescent Tubes
- Circulines
- High Intensity Discharge (HID)
- Mercury Vapor
- U-Tube

Find a drop-off location at www.lamprecycle.org or call 1-855-63-CYCLE